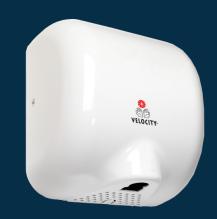

## SINGLE JET DRYER

A266W (WHITE) HD15105 A266SS (SS) HD15106

| RECOMMENDED HEIGHTS              | mm   |
|----------------------------------|------|
| Men                              | 1180 |
| Women                            | 1130 |
| Children ages 3-7                | 820  |
| Children ages 8-10               | 920  |
| Children ages 11-13              | 1020 |
| Children ages 14-17              | 1130 |
| Disabled persons mounting height | 1000 |