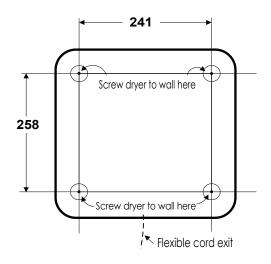

| OPERATION                                | CONSTRUCTION                            | EMC COMPLIANCE                  |
|------------------------------------------|-----------------------------------------|---------------------------------|
| Automatic Touch free , infra-red control | Enclosure - Stainless Steel             | Z184                            |
| Noise level - 69 dB                      | Colour - White coated SS or polished SS |                                 |
| Dry Time - 8-10 seconds                  | Water ingress protection - IPx1         | WARRANTY                        |
| Air Speed - 95 -100 M/S                  | Air Filter - NA                         | Labour - 5 years (factory only) |
| Air Flow - 65 CFM                        |                                         | Parts - 5 years                 |
| ELECTRICAL                               | DIMENSIONS AND SIZE                     |                                 |
| Voltage - 240 V AC 50 Hz                 | Net weight - 4.5 kg                     |                                 |
| Rated Power - 1450 W                     | Depth - 163 mm                          |                                 |
| Motor Type - Induction AC brushless      | Size - 293 mm(wide) 320 mm (height)     |                                 |