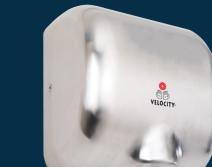

### SINGLE JET DRYER

A266W (WHITE COATED SS) HD15105 A266SS (STAINLESS STEEL) HD15106

| OPERATION                                | CONSTRUCTION                            | EMC COMPLIANCE                  |
|------------------------------------------|-----------------------------------------|---------------------------------|
| Automatic Touch free , infra-red control | Enclosure - Stainless Steel             | Z184                            |
| Noise level - 69 dB                      | Colour - White coated SS or polished SS |                                 |
| Dry Time - 8-10 seconds                  | Water ingress protection - IPx1         | WARRANTY                        |
| Air Speed - 95 -100 M/S                  | Air Filter - NA                         | Labour - 5 years (factory only) |
| Air Flow - 65 CFM                        |                                         | Parts - 5 years                 |
| ELECTRICAL                               | DIMENSIONS AND SIZE                     |                                 |
| Voltage - 240 V AC 50 Hz                 | Net weight - 4.5 kg                     |                                 |
| Rated Power - 1450 W                     | Depth - 163 mm                          |                                 |
| Motor Type - Induction AC brushless      | Size - 293 mm(wide) 320 mm (height)     |                                 |