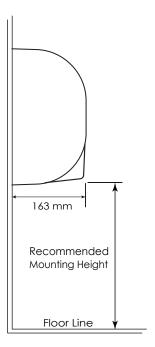

| OPERATION                                | CONSTRUCTION                            | EMC COMPLIANCE                  |
|------------------------------------------|-----------------------------------------|---------------------------------|
| Automatic Touch free , infra-red control | Enclosure - Stainless Steel             | Z184                            |
| Noise level - 69 dB                      | Colour - White coated SS or polished SS |                                 |
| Dry Time - 8-10 seconds                  | Water ingress protection - IPx1         | WARRANTY                        |
| Air Speed - 95 -100 M/S                  | Air Filter - NA                         | Labour - 5 years (factory only) |
| Air Flow - 65 CFM                        |                                         | Parts - 5 years                 |
| ELECTRICAL                               | DIMENSIONS AND SIZE                     |                                 |
| Voltage - 240 V AC 50 Hz                 | Net weight - 4.5 kg                     |                                 |
| Rated Power - 1450 W                     | Depth - 163 mm                          |                                 |
| Motor Type - Induction AC brushless      | Size - 293 mm(wide) 320 mm (height)     |                                 |

| DRYER DIMENSIONS                                     | mm  |  |
|------------------------------------------------------|-----|--|
| Height                                               | 320 |  |
| Width                                                | 293 |  |
| Depth                                                | 163 |  |
|                                                      |     |  |
| Minimum clearances to be maintained around the dryer |     |  |
| Both sides                                           | 200 |  |
| Above                                                | 200 |  |
| Below                                                | 500 |  |