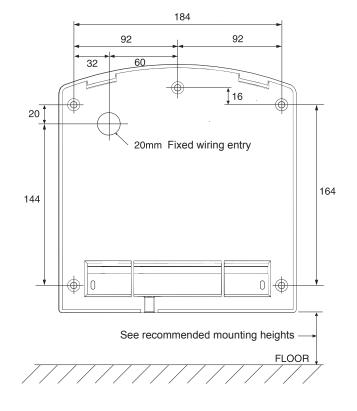

#### **ELECTRICAL CONNECTION & ADDITIONAL NOTES**

This dryer is double insulated and does not require earthing/grounding. Dryers are provided with a supply cord and plug. Installation and servicing should be carried out by a qualified person. Dryer(s) may be fixed wired. Wiring should emerge from the wall at the position marked - Fixed wiring entry.

#### **RECOMMENDED MOUNTING HEIGHTS**

From the floor to the bottom of the dryer: 1200mm Men's washrooms -Women's washrooms -1150mm Children's washrooms - ages up to 10 860mm Children's washrooms - ages up to 16 1120mm Disabled person's washrooms -1015mm