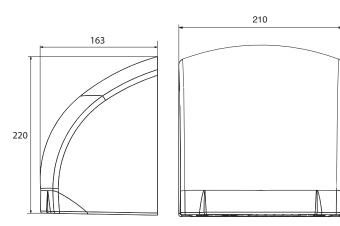

#### DRYER DIMENSIONS

| Height | - | 220 mm |
|--------|---|--------|
| Width  | - | 210 mm |
| Depth  | - | 163 mm |