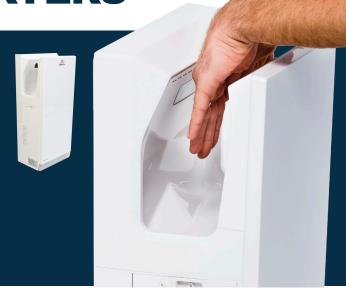

#### **Dries hands in seconds**

Dual-Dri dries hands completely in a matter of seconds blasting high velocity air streams to both sides of your hands simultaneously reducing the dry time by half.