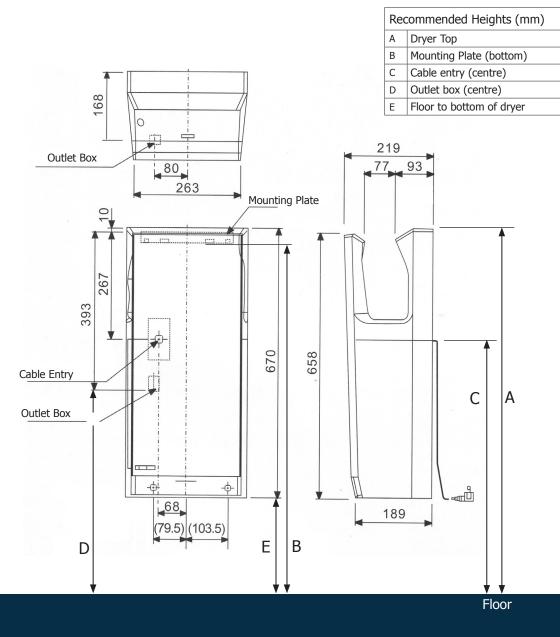

Dryer Dimensions
Height - 670 mm
Width - 263 mm

Minimum clearances to be maintained around the dryer

Both sides - 200 mm Above - 200 mm Below - 150 mm

DUALDRI CAT 271015